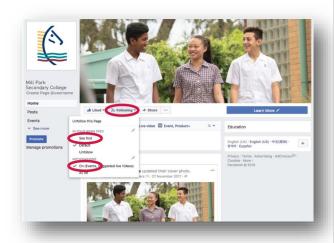

## LIKE US at https://www.facebook.com/millparksc/

This screenshot shows you where to find SEE FIRST when you are liking the page.

#### **INSTRUCTIONS**

- 1. 'Like' Mill Park Secondary College.
- 2. To the right of the 'Like' button you will see 'Following' with a drop down arrow.
- 3. Please select 'See First in Newsfeed' and 'Notifications On (Events)'.