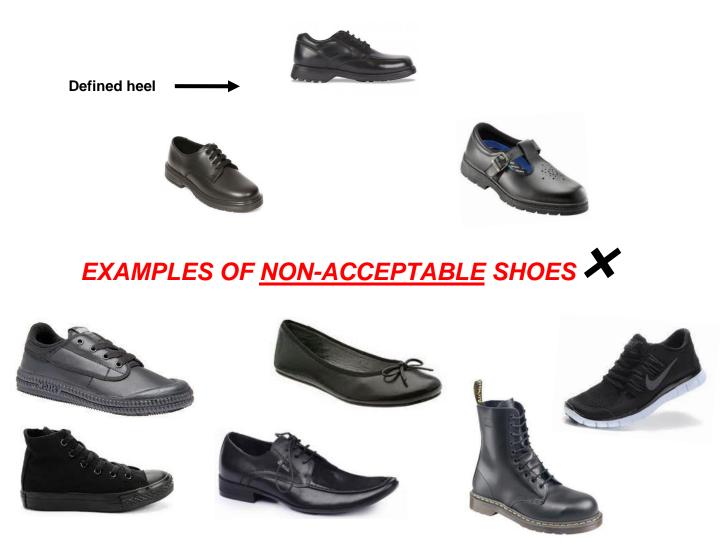

# Acceptable Shoes ✓

All school shoes must be black leather lace-up or T-bar sandals and have a defined heel.