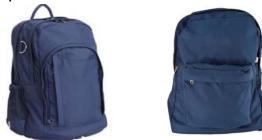

## **Recommended School Bag**

All students are expected to carry a plain navy blue school bag/backpack as part of the school uniform. This should not have any logos/decals etc. printed on it.